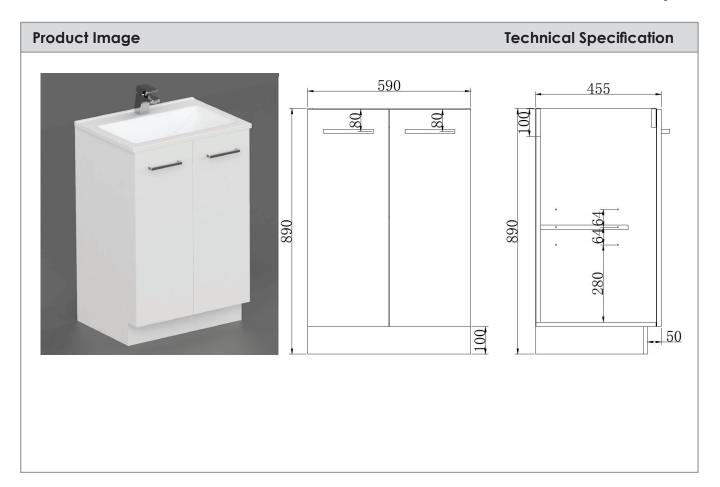

## **Locus 600mm Vanity**

## **Description**

Locus Vanity Cabinet+Kick Only 600mm 2-Door

NV203000 Gloss White

## **Attributes**

- C/P Flat D-Handles
- Soft Close Doors
- Solid Back Panel
- Gloss Paint Finish
- Requires 40mm P&W
- Fit with:

Neko Ceramic Top (w/overflow)

Neko Polymarble Top (no overflow)

Neko Quartz top + U/M basin(w/overflow)

<sup>\*</sup>All dimensions are in millimeters and are subject to normal manufacturing variations. Actual dimensions should be checked prior to installation. Neko pursues a policy of continuing improvement in design and performance of its products. The right is therefore reserved to vary specifications without notice.