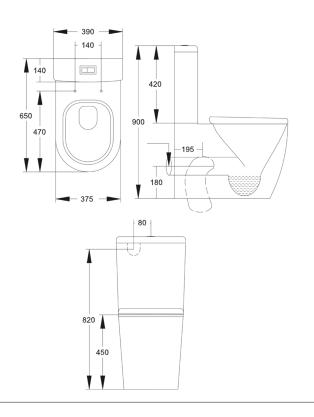

# Neo Back-to-Wall Toilet Suite

### **Product Image**

## **Technical Specification**





#### **Description**

Neo Rimless Extra Height Back-to-Wall Toilet Suite White + Std Soft Close Seat 4.5/3 WELS 4 Star

NTLT8001 White

Vario bend options:

**PWG001** for set-out between 70mm - 150mm for set-out between 150mm - 245mm

#### **Attributes**

- Extra height
- Rear or bottom water inlet
- Rimless flush
- Soft close seat
- Warranty:

7 years replacement product or parts, 1 year replacement products or parts and labour

<sup>\*</sup>All dimensions are in millimeters and are subject to normal manufacturing variations. Actual dimensions should be checked prior to installation. Neko pursues a policy of continuing improvement in design and performance of its products. The right is therefore reserved to vary specifications without notice.