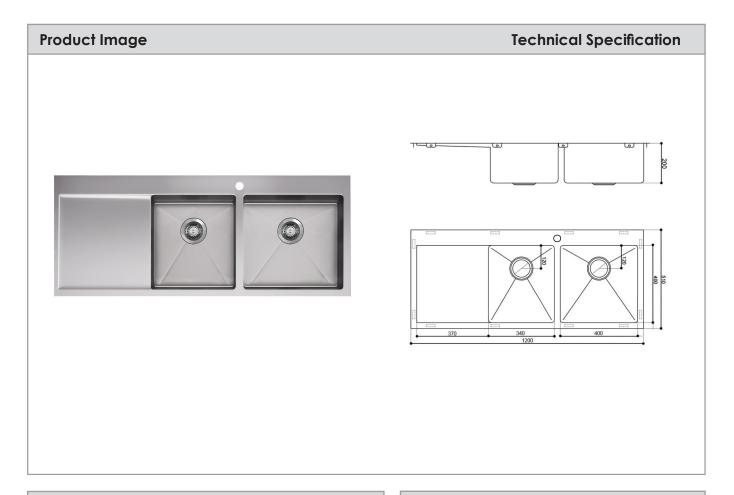

## Locus Sink 1+3/4 Bowl

| Description                      |          |        |
|----------------------------------|----------|--------|
| Locus Sink 1200x510mm 1+3/4 Bowl |          |        |
| NS605505                         | Satin SS | LH 1TH |
| NS605510                         | Satin SS | RH 1TH |
|                                  |          |        |

## **Attributes**

- For Overmount installation
- SUS304 Stainless Steel
- Basket waste included
- Satin finish
- Capacity: 30L/25L

<sup>\*</sup>All dimensions are in millimeters and are subject to normal manufacturing variations. Actual dimensions should be checked prior to installation. Neko pursues a policy of continuing improvement in design and performance of its products. The right is therefore reserved to vary specifications without notice.