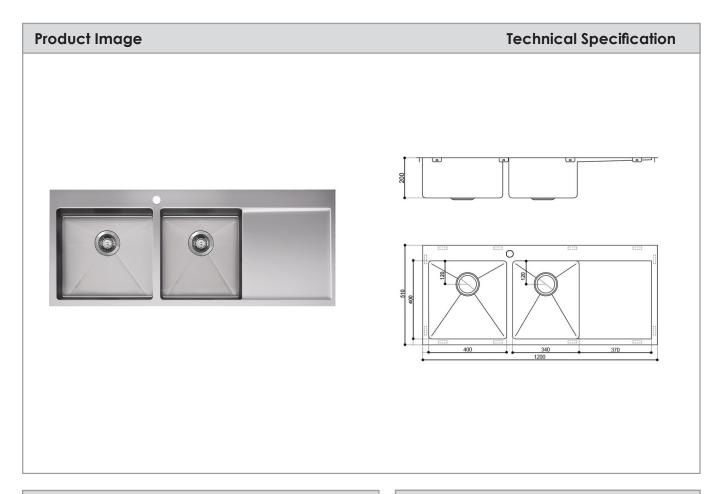

## Locus Sink 1+3/4 Bowl

| Description                      |          |        |
|----------------------------------|----------|--------|
| Locus Sink 1200x510mm 1+3/4 Bowl |          |        |
| NS605505                         | Satin SS | LH 1TH |
| NS605510                         | Satin SS | RH 1TH |
|                                  |          |        |

## Attributes

- For Overmount installation
- SUS304 Stainless Steel
- Basket waste included
- Satin finish
- Capacity: 30L/25L

<sup>\*</sup>All dimensions are in millimeters and are subject to normal manufacturing variations. Actual dimensions should be checked prior to installation. Neko pursues a policy of continuing improvement in design and performance of its products. The right is therefore reserved to vary specifications without notice.