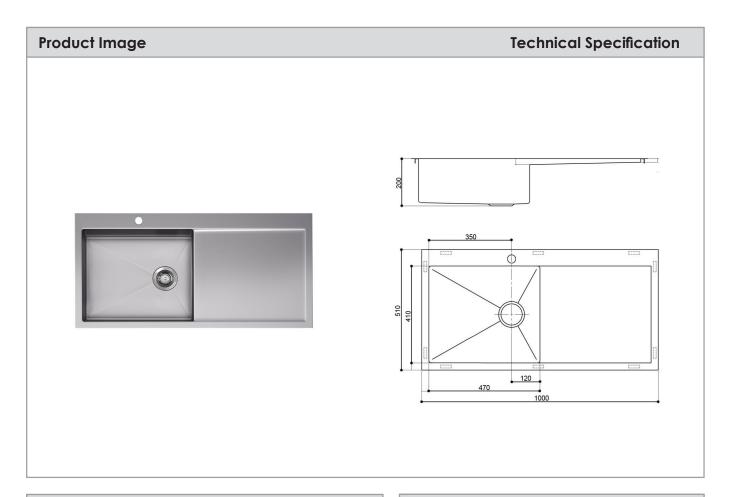

## **Description**

Locus 1000 Single Left Hand Bowl Undercounter/ Countertop Sink w/- Drainer 1TH 1000x510x200mm

**NS605305** Satin SS LH 1TH

NS605310 Satin SS RH 1TH

## **Attributes**

- For Overmount installation
- SUS304 Stainless Steel
- Basket waste included
- Satin finish
- Capacity: 35L

<sup>\*</sup>All dimensions are in millimeters and are subject to normal manufacturing variations. Actual dimensions should be checked prior to installation. Neko pursues a policy of continuing improvement in design and performance of its products. The right is therefore reserved to vary specifications without notice.