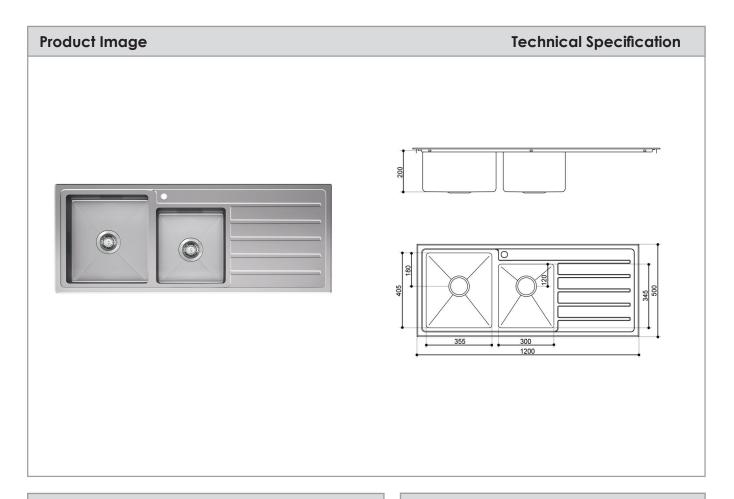

## **Description**

Trend 1200 1 & 3/4 Left Hand Bowl Sink w/- Drainer 1TH 1200x500x200mm

**NS604700** Satin SS LH 1TH

NS604705 Satin SS RH 1TH

## **Attributes**

- For Overmount installation
- SUS304 Stainless Steel
- Basket waste included
- Satin finish
- Capacity: 26.5L/19.5L

<sup>\*</sup>All dimensions are in millimeters and are subject to normal manufacturing variations. Actual dimensions should be checked prior to installation. Neko pursues a policy of continuing improvement in design and performance of its products. The right is therefore reserved to vary specifications without notice.