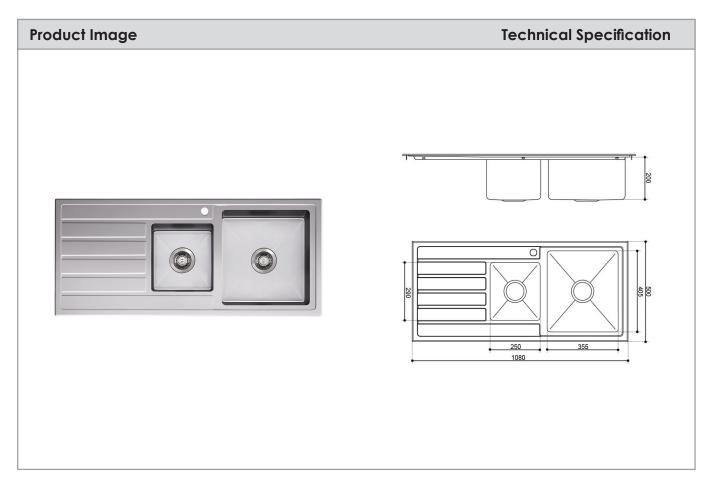

## Trend Squareline Sink 1+1/2 Bowl

| Description                                                               |          |        |
|---------------------------------------------------------------------------|----------|--------|
| Trend 1080 1 & 1/2 Right Hand Bowl Sink<br>w/- Drainer 1TH 1080x500x200mm |          |        |
| NS604600                                                                  | Satin SS | NTH    |
| NS604605                                                                  | Satin SS | LH 1TH |
| NS604610                                                                  | Satin SS | RH 1TH |
|                                                                           |          |        |

## **Attributes**

- For Overmount installation
- SUS304 Stainless Steel
- Basket waste included
- Satin finish
- Capacity: 26.5L/13.5L

<sup>\*</sup>All dimensions are in millimeters and are subject to normal manufacturing variations. Actual dimensions should be checked prior to installation. Neko pursues a policy of continuing improvement in design and performance of its products. The right is therefore reserved to vary specifications without notice.