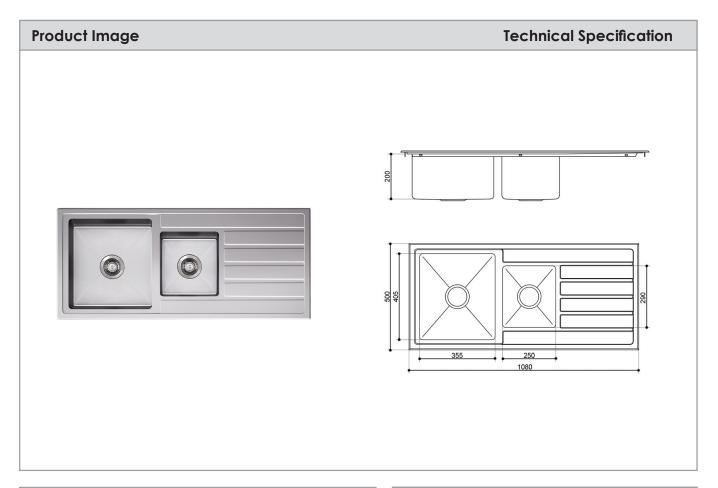

## Trend Squareline Sink 1+1/2 Bowl

| Description                                                 |          |        |
|-------------------------------------------------------------|----------|--------|
| Trend 1080 1 & 1/2 Bowl Sink w/- Drainer NTH 1080x500x200mm |          |        |
| NS604600                                                    | Satin SS | NTH    |
| NS604605                                                    | Satin SS | LH 1TH |
| NS604610                                                    | Satin SS | RH 1TH |
|                                                             |          |        |

## **Attributes**

- For Overmount installation
- SUS304 Stainless Steel
- Basket waste included
- Satin finish
- Capacity: 26.5L/13.5L

<sup>\*</sup>All dimensions are in millimeters and are subject to normal manufacturing variations. Actual dimensions should be checked prior to installation. Neko pursues a policy of continuing improvement in design and performance of its products. The right is therefore reserved to vary specifications without notice.