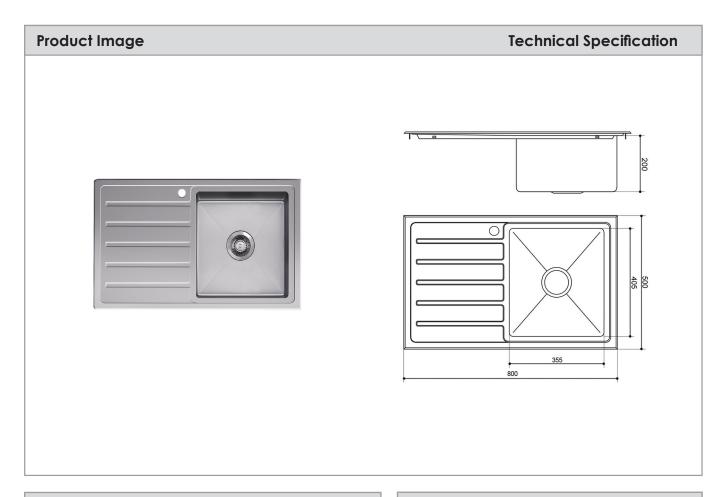

## Trend Squareline Sink Single Bowl

| Description                                                            |          |        |
|------------------------------------------------------------------------|----------|--------|
| Trend 800 Single Right Hand Bowl Sink w/- Drainer<br>1TH 800x500x200mm |          |        |
| NS604500                                                               | Satin SS | NTH    |
| NS604505                                                               | Satin SS | LH 1TH |
| NS604510                                                               | Satin SS | RH 1TH |
|                                                                        |          |        |

## Attributes

- For Overmount installation
- SUS304 Stainless Steel
- Basket waste included
- Satin finish
- Capacity: 26.5L

<sup>\*</sup>All dimensions are in millimeters and are subject to normal manufacturing variations. Actual dimensions should be checked prior to installation. Neko pursues a policy of continuing improvement in design and performance of its products. The right is therefore reserved to vary specifications without notice.