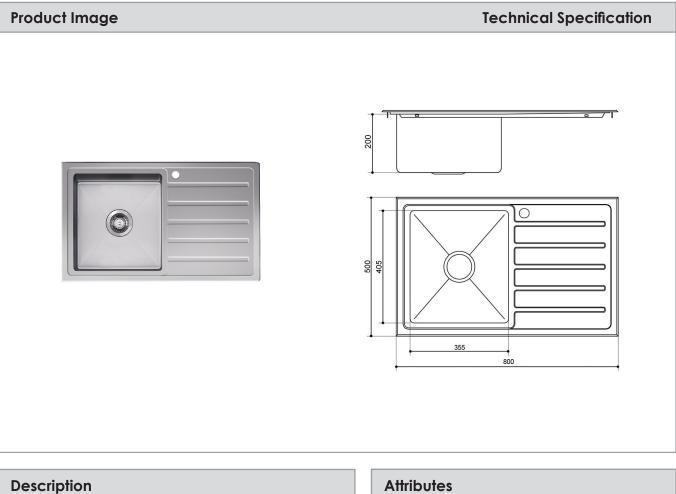

## **Trend Squareline Sink Single Bowl**

Trend 800 Single Left Hand Bowl Sink w/- Drainer 1TH 800x500x200mm

| NS604500 | Satin SS | NTH    |
|----------|----------|--------|
| NS604505 | Satin SS | LH 1TH |
| NS604510 | Satin SS | RH 1TH |

- For Overmount installation
- SUS304 Stainless Steel
- Basket waste included
- Satin finish
- Capacity: 26.5L •

\*All dimensions are in millimeters and are subject to normal manufacturing variations. Actual dimensions should be checked prior to installation. Neko pursues a policy of continuing improvement in design and performance of its products. The right is therefore reserved to vary specifications without notice.