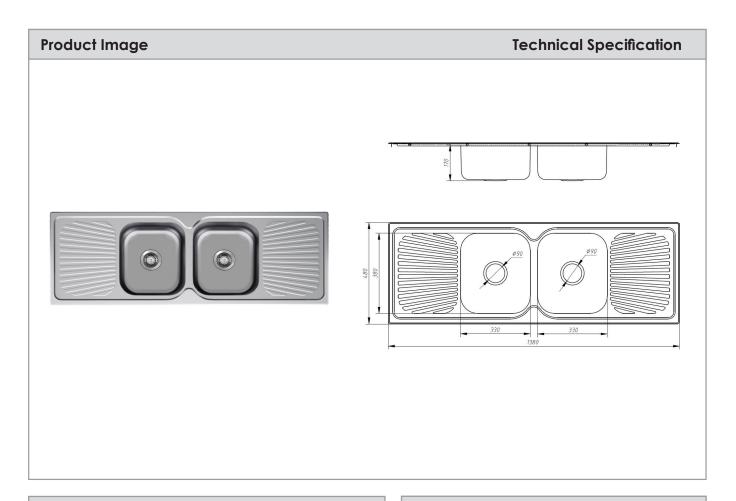

## **Description**

Cruze 1380 Double Bowl Sink w/- Drainer NTH 1380x480x160mm

NS604400 Satin SS NTH

**NS604405** Satin SS 1TH

## **Attributes**

- For Overmount installation
- SUS304 Stainless Steel
- Basket waste included
- Satin finish
- Capacity: 19L/19L

<sup>\*</sup>All dimensions are in millimeters and are subject to normal manufacturing variations. Actual dimensions should be checked prior to installation. Neko pursues a policy of continuing improvement in design and performance of its products. The right is therefore reserved to vary specifications without notice.