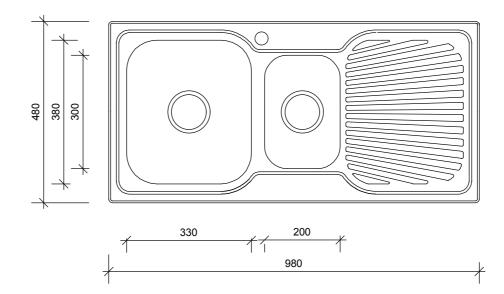

\*All dimensions are in millimeters and are subject to normal manufacturing variations. Actual dimensions should be checked prior to installation. Neko pursues a policy of continuing improvement in design and performance of its products. The right is therefore reserved to vary specifications without notice.