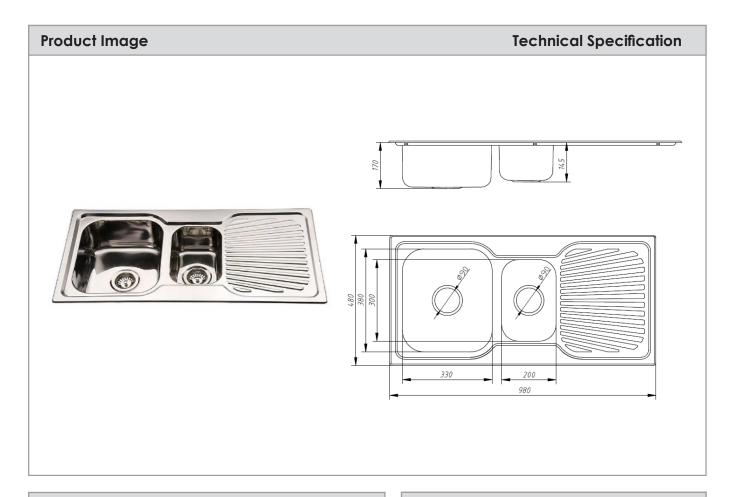

## Cruze 1+1/2 Bowl Sink

| Description                                                   |          |        |
|---------------------------------------------------------------|----------|--------|
| Cruze 980 1 & 1/2 Bowl Sink w/- Drainer NTH 980x480x170/145mm |          |        |
| NS604100                                                      | Satin SS | NTH    |
| NS604105                                                      | Satin SS | LH 1TH |
| NS604110                                                      | Satin SS | RH 1TH |
|                                                               |          |        |

## **Attributes**

- For Overmount installation
- SUS304 Stainless Steel
- Basket waste included
- Satin finish
- Capacity: 19L/7.2L

<sup>\*</sup>All dimensions are in millimeters and are subject to normal manufacturing variations. Actual dimensions should be checked prior to installation. Neko pursues a policy of continuing improvement in design and performance of its products. The right is therefore reserved to vary specifications without notice.