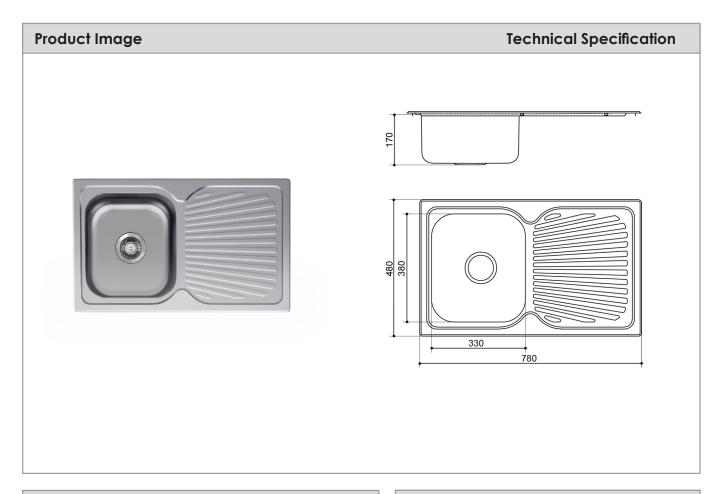

## **Cruze Sink Single Bowl**

| Description                                              |          |        |
|----------------------------------------------------------|----------|--------|
| Cruze 780 Single Bowl Sink w/- Drainer NTH 780x480x170mm |          |        |
| NS604000                                                 | Satin SS | NTH    |
| NS604005                                                 | Satin SS | LH 1TH |
| NS604010                                                 | Satin SS | RH 1TH |
|                                                          |          |        |

## **Attributes**

- For Overmount installation
- SUS304 Stainless Steel
- Basket waste included
- Satin finish
- Capacity: 19L

<sup>\*</sup>All dimensions are in millimeters and are subject to normal manufacturing variations. Actual dimensions should be checked prior to installation. Neko pursues a policy of continuing improvement in design and performance of its products. The right is therefore reserved to vary specifications without notice.