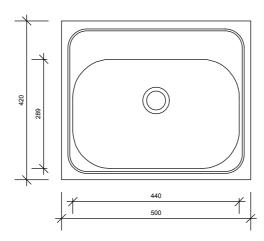

| DESIGNED BY<br>Neko Australia | r     |           |      | Ö           |      |       |   |    |   |     |
|-------------------------------|-------|-----------|------|-------------|------|-------|---|----|---|-----|
| DRAWN BY<br>Mark Shepherd     |       |           | K    | U           |      |       |   |    |   |     |
| CHECKED BY                    | TITLE |           |      |             |      |       |   |    |   |     |
|                               |       |           |      | NEKO6       | 0280 | )()   |   |    |   |     |
| APPROVED BY                   |       |           |      |             | 0200 |       |   |    |   |     |
| OTHER APPROVALS 03.12.13      | SIZE  | CAGE CODE |      | DRAWING NO. | 1    |       |   |    |   | REV |
| CAD FILE NAME                 |       |           |      |             |      |       |   |    |   |     |
| NEKO602800                    | SCALE | 1:10      | EST. | WGT         |      | SHEET | 1 | OF | 1 |     |

\*All dimensions are in millimeters and are subject to normal manufacturing variations. Actual dimensions should be checked prior to installation. Neko pursues a policy of continuing improvement in design and performance of its products. The right is therefore reserved to vary specifications without notice.