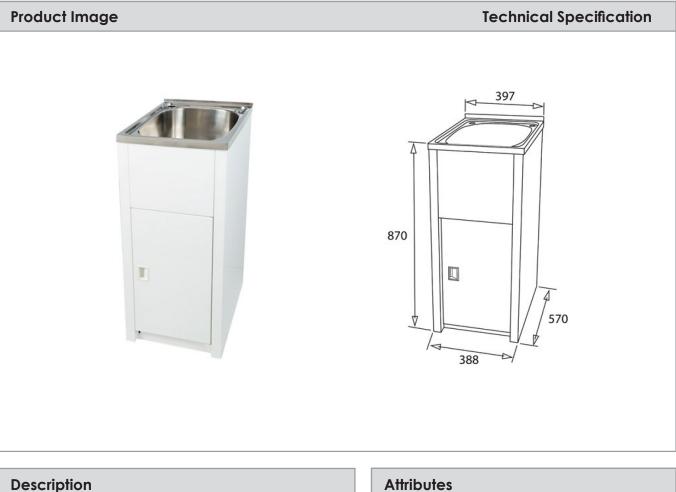

## Ami 30L Compact Laundry Tub and Cabinet

Neko Ami 30L Standard Laundry Tub and Cabinet

NL5220 Satin SS Sink with white cabinet

- 30L Stainless steel bowl
- Powder coated steel cabinet ٠
- Reversible door hinge (prior installation) ٠
- Single bypass
- 50mm plug & waste •
- 1 year warranty

\*All dimensions are in millimeters and are subject to normal manufacturing variations. Actual dimensions should be checked prior to installation. Neko pursues a policy of continuing improvement in design and performance of its products. The right is therefore reserved to vary specifications without notice.