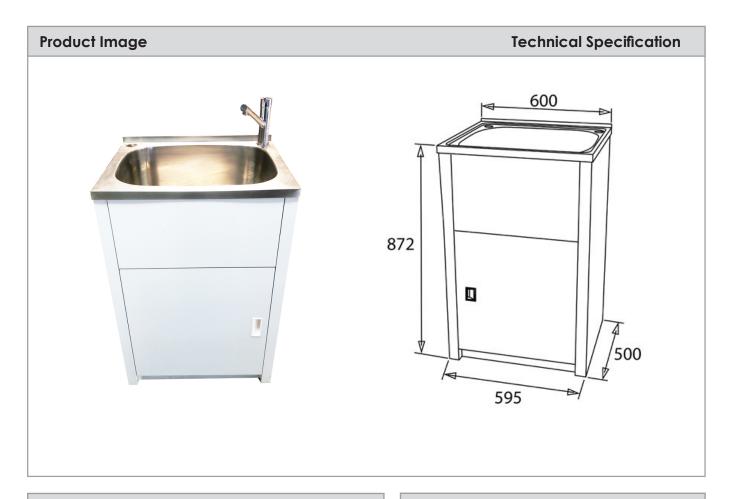

## Ami 45L Standard Laundry Tub and Cabinet

## **Description**

Neko Ami 45L Standard Laundry Tub and Cabinet

**NL5200** Satin SS Sink with white cabinet

## **Attributes**

- 45L Stainless steel bowl
- Powder coated steel cabinet
- Reversible door hinge (prior installation)
- Single bypass
- 50mm plug & waste
- 1 year warranty

<sup>\*</sup>All dimensions are in millimeters and are subject to normal manufacturing variations. Actual dimensions should be checked prior to installation. Neko pursues a policy of continuing improvement in design and performance of its products. The right is therefore reserved to vary specifications without notice.