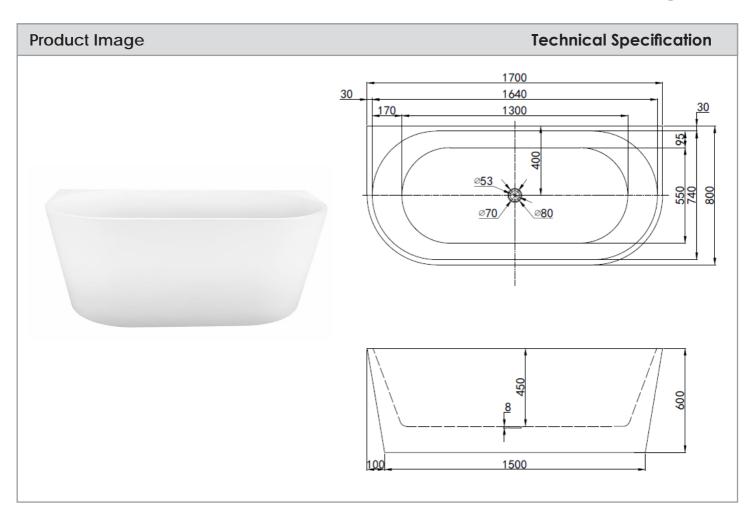

## Description

Evolve 1700 BTW Freestanding Acrylic Bath 1700x800x600mm

NBATH4003705 White

NBATH400371 Matte White

## **Attributes**

• Warranty: 7/1 years

• Bath size: 1700mm

• Material: Acrylic

• Capacity:230L

Plug waste: 40mm

Waste Position: Center

All dimensions provided are in millimeters and are subject to normal manufacturing variations. Actual dimensions should be checked prior to installation. Neko pursues a policy of continuing improvement in design and performance of its products. The right is therefore reserved to vary specifications without notice.