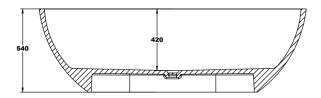

### **Technical Specification**

#### **Description**

Sense Stone Bath Matte White 1807 X 795 X 540mm

NBATH400350 White