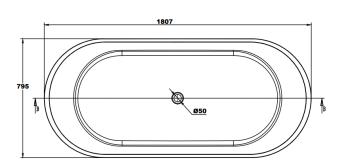

### **Technical Specification**

#### **Description**

Sense Stone Bath Matte White 1807 X 795 X 540mm

NBATH400350 White