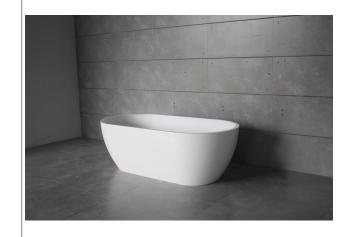

## **Product Image**

#### **Description**

Sense Stone Bath Matte White 1807 X 795 X 540mm

NBATH400350 White