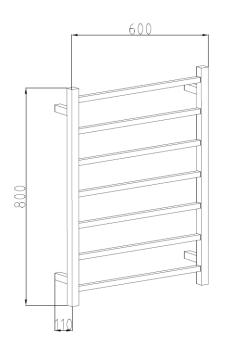

# **Technical Specification**

### **Description**

Cue Heated Towel Rail 800x600x110mm Square Polished S/Steel L/H Power Outlet

NA103020

Stainless Steel