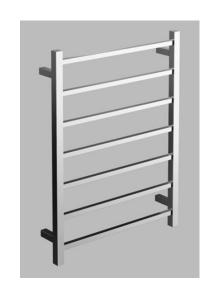

## **Product Image**

### **Description**

Cue Heated Towel Rail 800x600x110mm Square Polished S/Steel L/H Power Outlet

NA103020

Stainless Steel