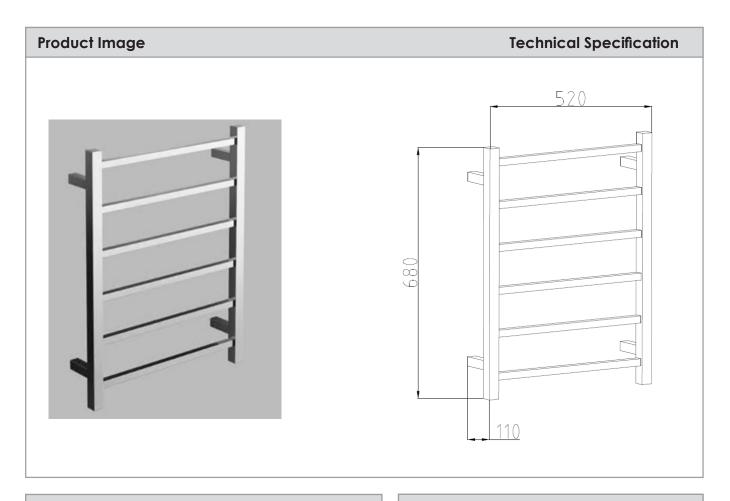

## **Description**

Cue Heated Towel Rail 680x520x110mm Square Polished S/Steel L/H Power Outlet

NA103000

Stainless Steel