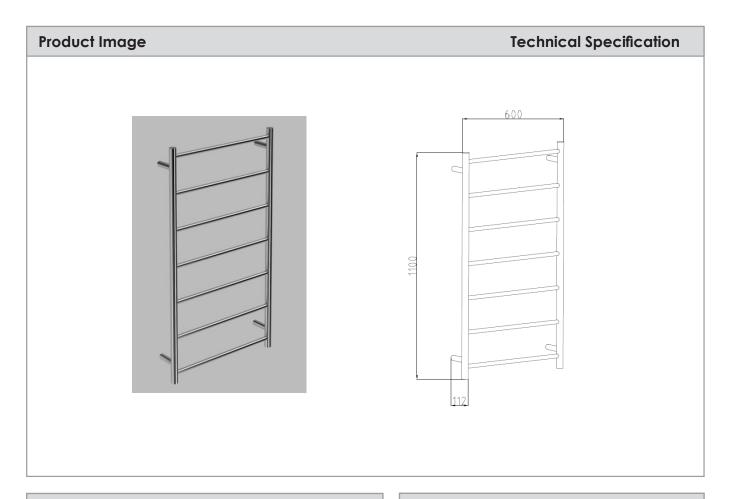

## **Description**

Trend Heated Towel Rail 1100x600x112mm Round Polished S/Steel L/H Power Outlet

NA102010

Stainless Steel

## **Attributes**

- Premium grade 304 Stainless Steel
- Innovative led light Switch On/Off
- Hard wiring or easy plug-in
- Power wattage: 80W
- Power voltage: 240V
- Warranty: 7/1 years

\*All dimensions are in millimeters and are subject to normal manufacturing variations. Actual dimensions should be checked prior to installation. Neko pursues a policy of continuing improvement in design and performance of its products. The right is therefore reserved to vary specifications without notice.