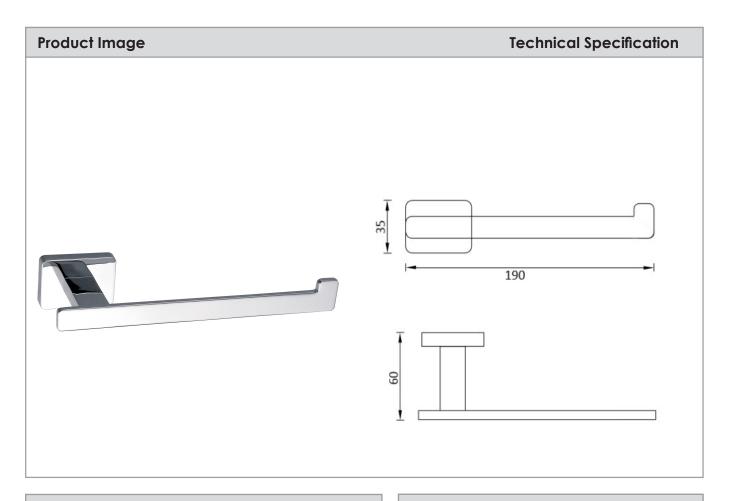

## **Cue Toilet Roll Holder Chrome**

| Description                              |        |
|------------------------------------------|--------|
| Cue Toilet Roll Holder (Straight) Chrome |        |
| NA100140                                 | Chrome |
|                                          |        |

## **Attributes**

Elegant European style design

Technical Support: (02) 6143 2688

- Soft rectangular wall plates
- Flawless chrome finish
- Warranty: 7/1 years

\*All dimensions are in millimeters and are subject to normal manufacturing variations. Actual dimensions should be checked prior to installation. Neko pursues a policy of continuing improvement in design and performance of its products. The right is therefore reserved to vary specifications without notice.